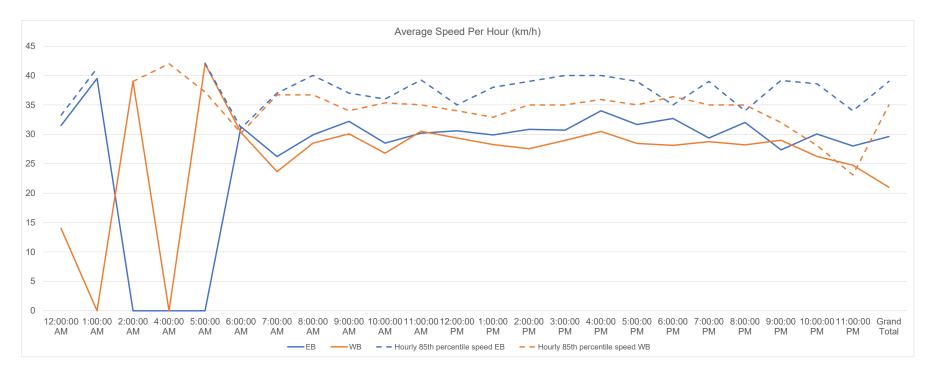

## Vehicle Speed Summary

| Station ID: | R1048-01     |    |            |                           |
|-------------|--------------|----|------------|---------------------------|
| Location:   | SNOWDROP AVE |    | between    | MARIGOLD RD AND GRANGE RD |
| Dates:      | 2023-02-26   | to | 2023-03-04 |                           |

| Movements | Average Speed | 85th Percentile Speed | 95th Percentile Speed |
|-----------|---------------|-----------------------|-----------------------|
| EB        | 31 km/h       | 39 km/h               | 43 km/h               |
| WB        | 29 km/h       | 35 km/h               | 39 km/h               |
| Combined  | 30 km/h       | 37 km/h               | 42 km/h               |